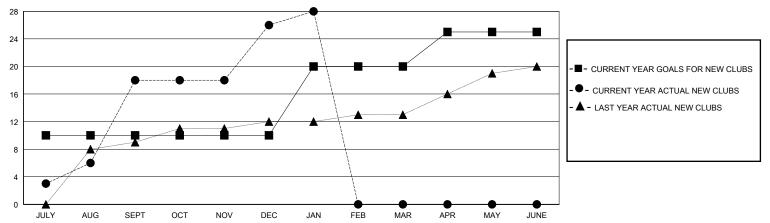

| 18        | 3             | JULY/AUG/SEPT         | 180                    | 567                     | 129                                                |
| OCT/NOV/DEC           | 0             | 8         | 8             | OCT/NOV/DEC           | 0                      | 300                     | 220                                                |
| JAN/FEB/MAR           | 10            | 2         | 0             | JAN/FEB/MAR           | 180                    | 111                     | 22                                                 |
| APR/MAY/JUNE          | 5             | 0         | 0             | APR/MAY/JUNE          | 70                     | 0                       | 0                                                  |

## GOALS AND ACTUAL NEW CLUBS CUMULATIVE



## GOALS AND ACTUAL MEMBERS CUMULATIVE



| _ | MEMBER | GROWTH | NET | GOAL |  |
|---|--------|--------|-----|------|--|
|   |        |        |     |      |  |

Results as of: 1/31/2024

- ■ - MEMBER GROWTH ACTUAL

- ▲ - LAST YEAR MEMBERSHIP ACTUAL

|   | DROPPED CLUBS: 11 |     |
|---|-------------------|-----|
| • | DROPPED MEMBERS   |     |
|   | DECEASED          | 0   |
|   | CLUB CANCELLED    | 146 |
|   | OTHER             | 225 |
|   | TOTAL             | 371 |

| 79 CLUBS OF 124 ADDED 1 OR MORE | GENDER DISTRIBUTION   |                |  |  |
|---------------------------------|-----------------------|----------------|--|--|
| NEW MEMBERS                     | MALE                  | 1,892 (68.93%) |  |  |
|                                 | FEMALE                | 853 (31.07%)