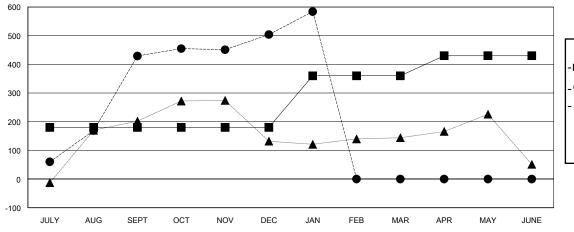

## GOALS AND ACTUAL MEMBERS CUMULATIVE

| _ | MEMBER | GROWTH | NET | GOAL |  |
|---|--------|--------|-----|------|--|
|   |        |        |     |      |  |

Results as of: 1/31/2024

- ■ - MEMBER GROWTH ACTUAL